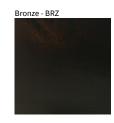

## LUZ OCULTA METAL

| PROJECT  |   |  |  |
|----------|---|--|--|
| ТҮРЕ     |   |  |  |
| NOTES    |   |  |  |
| QUANTITY | - |  |  |
| DATE     |   |  |  |

Digital: Not all screens are calibrated the same, and therefore, colors will appear differently between screens. Physical: When texture is involved, there will be variations in color, character and tone within a product series and between product families.